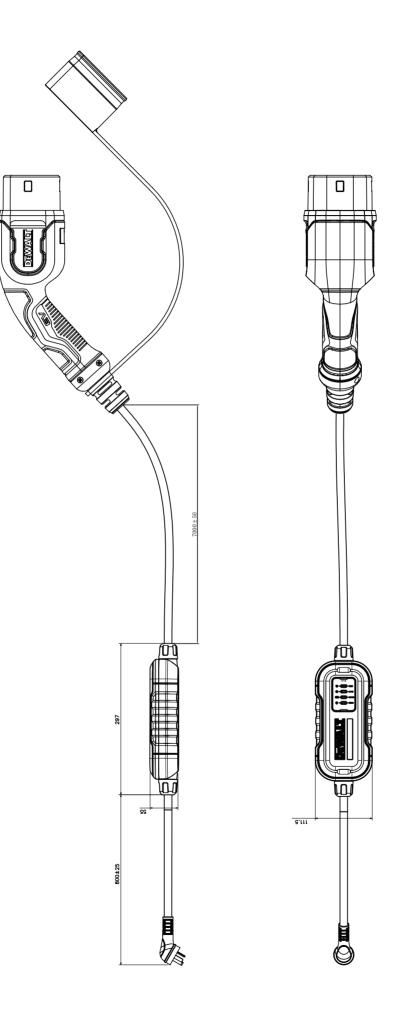

#### **Connector And Electrical**

| Input Cord               | Schuko Plug                                                                         |
|--------------------------|-------------------------------------------------------------------------------------|
| AC Power Output Rating   | Maximum 3.68kW (230V AC * 16A).                                                     |
| AC Power Input Rating    | 220 ~ 240V AC 50 Hz @ 6A,8A, 10A, 13A,15A,16A                                       |
| Required Circuit Breaker | Dedicated Dual Pole rated for 125% of maximum load (ex: 20A breaker for 16A output) |
| Residual Current Device  | DC 6mA and AC 30mA leakage current device is integrated in charger                  |
| Power Wiring             | Plugged directly into the fixed socket                                              |
| Charging Cable Length    | 7.5m                                                                                |
| Connector Type           | Type 2 standard compliant                                                           |