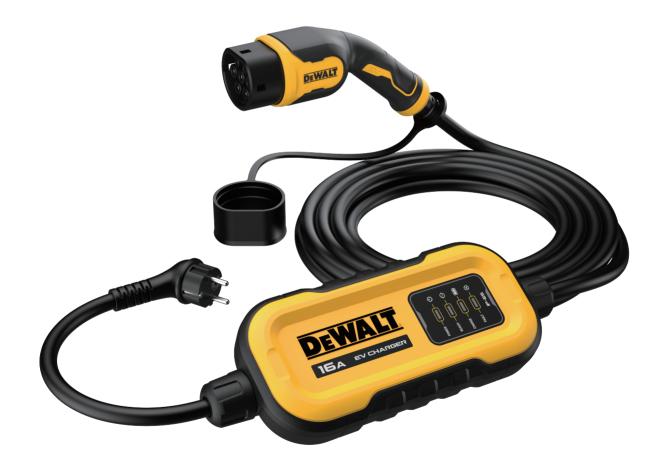

## **EV200D-16P-EU** 16Amp Portable Electric Vehicle Charger

#### **Connector And Electrical**

| Input Cord               | Schuko Plug                                                                         |
|--------------------------|-------------------------------------------------------------------------------------|
| AC Power Output Rating   | Maximum 3.68kW (230V AC * 16A).                                                     |
| AC Power Input Rating    | 220 ~ 240V AC 50 Hz @ 6A,8A, 10A, 13A,15A,16A                                       |
| Required Circuit Breaker | Dedicated Dual Pole rated for 125% of maximum load (ex: 20A breaker for 16A output) |
| Residual Current Device  | DC 6mA and AC 30mA leakage current device is integrated in charger                  |
| Power Wiring             | Plugged directly into the fixed socket                                              |
| Charging Cable Length    | 7.5m                                                                                |
| Connector Type           | Type 2 standard compliant                                                           |

#### **Safety And Connectivity Feature**

| Ground Fault Detection       | Grounding Monitor/Interrupter                                           |
|------------------------------|-------------------------------------------------------------------------|
| Open Safety Ground Detection | Continuously monitors presence of safety (green wire) ground connection |
| Plug-Out Detection           | Power terminated per Type 2 specifications                              |

#### **Indicators**

| Status LED YES |
|----------------|
|----------------|